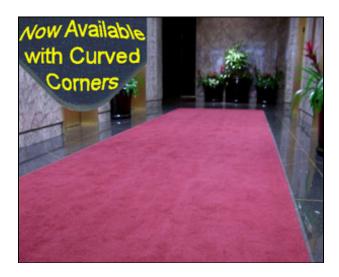

## 5ft Wide Deluxe Carpet Entrance Mats

Deluxe Carpet Entrance Mats are an extremely high quality carpet entrance mat constructed from DuPont's finest Opti-twist solution dyed nylon. Opti-twist nylon gets twisted during the manufacturing process to create extra strong fibers that help keep original form.

- Floor mats are constructed of a skid-resistant nitrile rubber backing and borders, providing for maximum durability, longevity, resistance to grease and oils, and resistance to mat movement
- Surface of entrance mats resists crushing, traps dirt better, and extends performance life
- Use these floor mats as door mats and walk-off mats or runner mats that extend down lengths of area
- Clean floor mats by vacuuming, extraction cleaning, or hose and hang to dry. These floor mats are also commercially launderable
- Deluxe Carpet Entrance Mats are now produced with 20% post-consumer recycled content.