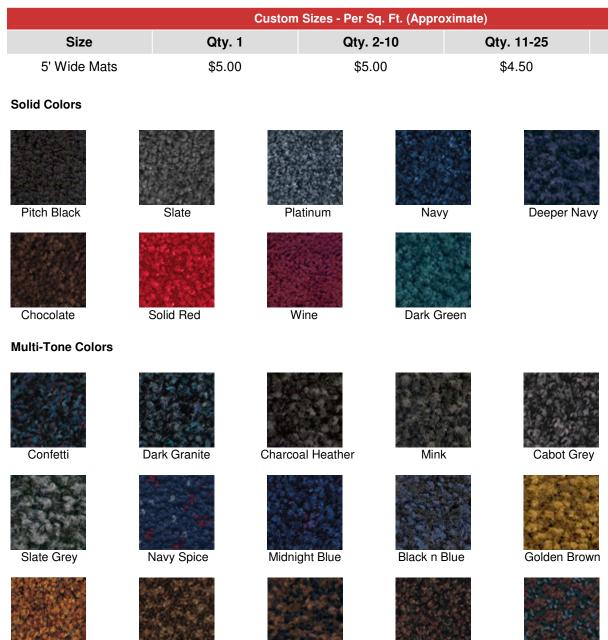

| Custom Sizes - Per Sq. Ft. (Approximate) |        |           |            |          |  |  |  |
|------------------------------------------|--------|-----------|------------|----------|--|--|--|
| Size                                     | Qty. 1 | Qty. 2-10 | Qty. 11-25 | Qty. 26+ |  |  |  |
| 5' Wide Mats                             | \$5.00 | \$5.00    | \$4.50     | \$4.00   |  |  |  |